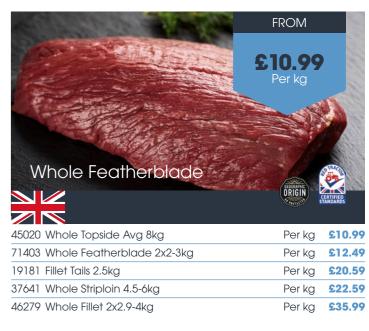

PGI-approved cattle born, bred and matured for up to 36 months in the lush Welsh landscape.

Up to 36 month matured beef, sourced less than 200 miles from the Pickstock facility.

Our Herdsman's brand is selected from cattle over 36 months to achieve consistent quality at a cost friendly price point.

Reign supreme in the world of beef with PGI Welsh Beef, the jewel of Welsh agriculture. Traditionally raised cattle graze on lush pastures for up to 36 months, maturing on the bone for an incredibly deep, consistent flavour. This extended time outdoors isn't just for show - it's the secret behind the unparalleled taste and melt-in-your-mouth tenderness of PGI Welsh Beef.