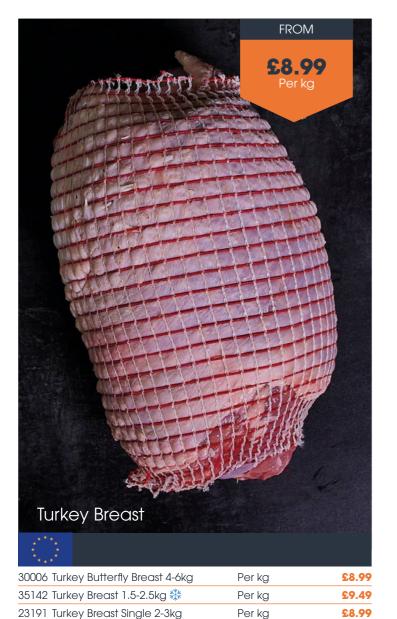

Per kg

£8.99

86452 Diced Turkey Fillet 1x1kg 🗱

Our succulent gammon steaks are bursting with flavour, perfect for grilling or pan-frying to deliver a consistently satisfying taste experience. For kitchens that value versatility, our gammon converter provides the ideal balance of flavour and portion control, making it easy to slice and serve to suit your needs. And when it comes to larger servings, our whole horseshoe gammon is the ultimate choice.