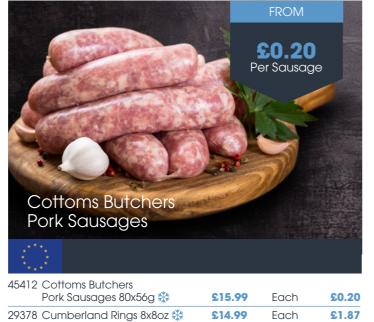

Pork Shoulder Avg. 3kg

Per kg

FROM

£6.49

16 LOW PRICES LOCKED UNTIL 7TH JUNE 2025 # THESE ITEMS ARE FROZEN

£7.49

Expand your menu's potential with a diverse range of delicious and dependable sausages from our partners at Cottom Foods. The range offers exceptional texture and flavour with no splitting or shrinkage - perfect for everything from breakfast creations to hearty main courses. And for those extra special dishes, the premium option boasts 70% high-quality meat for an unforgettable burst of juicy goodness and a satisfying snap.