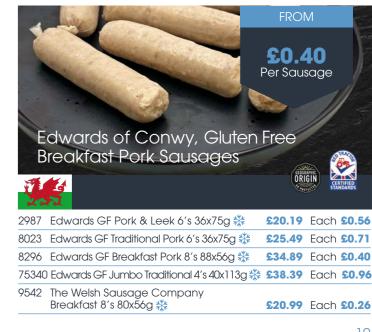

Pork Shoulder Avg. 3kg

Per kg

FROM

£6.49

16 LOW PRICES LOCKED UNTIL 7TH JUNE 2025 # THESE ITEMS ARE FROZEN

£7.49

Expand your menu's potential with a diverse range of delicious and dependable sausages from our partners at Cottom Foods. The range offers exceptional texture and flavour with no splitting or shrinkage - perfect for everything from breakfast creations to hearty main courses. And for those extra special dishes, the premium option boasts 70% high-quality meat for an unforgettable burst of juicy goodness and a satisfying snap.