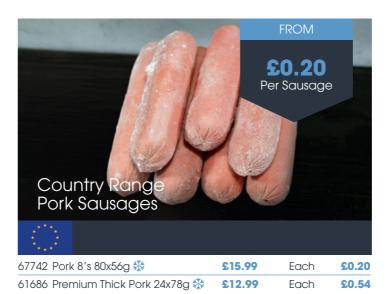

Pork Shoulder Avg. 3kg

Per kg

FROM

£6.49

16 LOW PRICES LOCKED UNTIL 7TH JUNE 2025 # THESE ITEMS ARE FROZEN

£7.49

Expand your menu's potential with a diverse range of delicious and dependable sausages from our partners at Cottom Foods. The range offers exceptional texture and flavour with no splitting or shrinkage - perfect for everything from breakfast creations to hearty main courses. And for those extra special dishes, the premium option boasts 70% high-quality meat for an unforgettable burst of juicy goodness and a satisfying snap.