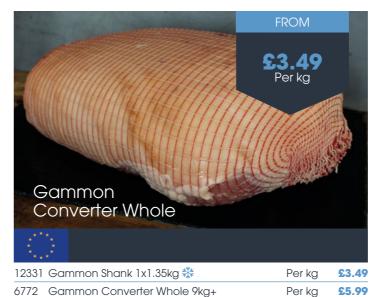

Per kg

£8.99

86452 Diced Turkey Fillet 1x1kg 🗱

Our succulent gammon steaks are bursting with flavour, perfect for grilling or pan-frying to deliver a consistently satisfying taste experience. For kitchens that value versatility, our gammon converter provides the ideal balance of flavour and portion control, making it easy to slice and serve to suit your needs. And when it comes to larger servings, our whole horseshoe gammon is the ultimate choice.