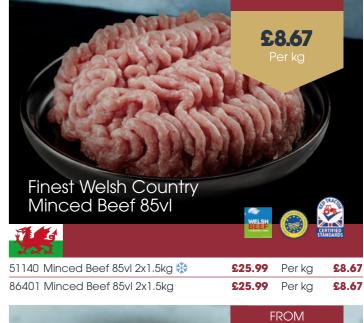

sman's brand is selected from cattle over 36 months to achieve consistent quality at a cost friendly price point.



Reign supreme in the world of beef with PGI Welsh Beef, the jewel of Welsh agriculture. Traditionally raised cattle graze on lush pastures for up to 36 months, maturing on the bone for an incredibly deep, consistent flavour. This extended time outdoors isn't just for show - it's the secret behind the unparalleled taste and melt-in-your-mouth tenderness of PGI Welsh Beef.



WELSH

COUNTRY

48359 Fillet Steak 10x6oz











for 7 days to achieve peak flavour.

ensuring ethical sourcing and peace of mind. Elevate your culinary creations with a taste

of Wales unlike any other. Steaks are expertly aged for 21 days, while joints are matured



52564 Topside Rolled 2x2-2.9kg





54276 Diced Beef 98vl 2x1.5kg

\* THESE ITEMS ARE FROZEN

Per kg **£12.99** 

4 LOW PRICES LOCKED UNTIL 7TH JUNE 2025

£34.49 Per kg £11.50







ORIGII

















6 LOW PRICES LOCKED UNTIL 7TH JUNE 2025 **\*\*** THESE ITEMS ARE FROZEN

£3.59









Per kg





£39.99

Each

£1.99





47644 100% Beef Burger 20x8oz



Sourced with care, served with confidence: our lamb collection. Our meticulously sourced lamb offers a variety of options to elevate your menu. Choose from our PGI Welsh Lamb, renowned for its exceptional flavour and tenderness, or explore our other high-quality lamb cuts. Impress with luxurious taste and visual appeal for show-stopping dishes that keep them coming back.











DELIVERY UP TO 6 DAYS

Convenient deliveries up to 6 days a week
Get the products