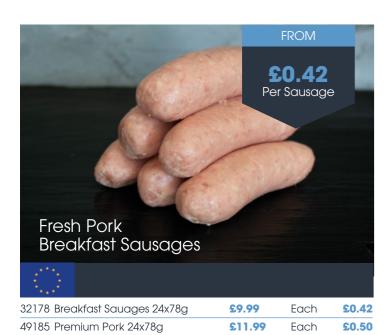

Pork Shoulder Avg. 3kg

Per kg

FROM

£6.49

16 LOW PRICES LOCKED UNTIL 7TH JUNE 2025 # THESE ITEMS ARE FROZEN

£7.49

Expand your menu's potential with a diverse range of delicious and dependable sausages from our partners at Cottom Foods. The range offers exceptional texture and flavour with no splitting or shrinkage - perfect for everything from breakfast creations to hearty main courses. And for those extra special dishes, the premium option boasts 70% high-quality meat for an unforgettable burst of juicy goodness and a satisfying snap.