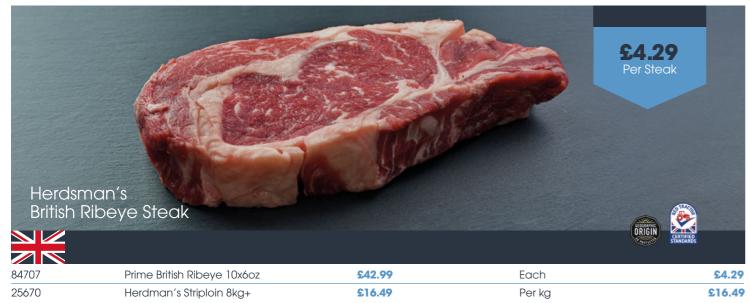

PGI-approved cattle born, bred and matured for up to 36 months in the lush Welsh landscape.

Up to 36 month matured beef, sourced less than 200 miles from the Pickstock facility.

Our Herdsman's brand is selected from cattle over 36 months to achieve consistent quality at a cost friendly price point.