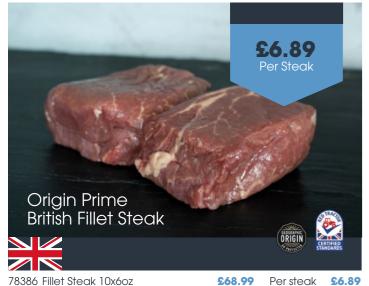

PGI-approved cattle born, bred and matured for up to 36 months in the lush Welsh landscape.

Up to 36 month matured beef, sourced less than 200 miles from the Pickstock facility.

Our Herdsman's brand is selected from cattle over 36 months to achieve consistent quality at a cost friendly price point.

Reign supreme in the world of beef with PGI Welsh Beef, the jewel of Welsh agriculture. Traditionally raised cattle graze on lush pastures for up to 36 months, maturing on the bone for an incredibly deep, consistent flavour. This extended time outdoors isn't just for show - it's the secret behind the unparalleled taste and melt-in-your-mouth tenderness of PGI Welsh Beef.