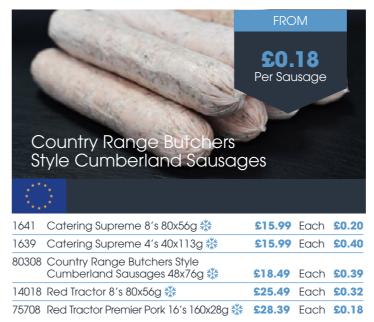

Pork Shoulder Avg. 3kg

Per kg

FROM

£6.49

16 LOW PRICES LOCKED UNTIL 7TH JUNE 2025 # THESE ITEMS ARE FROZEN

£7.49

Expand your menu's potential with a diverse range of delicious and dependable sausages from our partners at Cottom Foods. The range offers exceptional texture and flavour with no splitting or shrinkage - perfect for everything from breakfast creations to hearty main courses. And for those extra special dishes, the premium option boasts 70% high-quality meat for an unforgettable burst of juicy goodness and a satisfying snap.