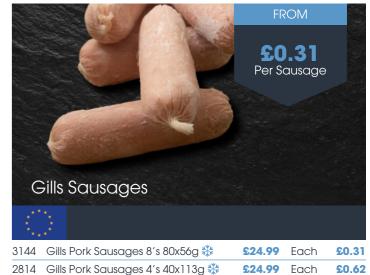

Pork Shoulder Avg. 3kg

Per kg

FROM

£6.49

16 LOW PRICES LOCKED UNTIL 7TH JUNE 2025 # THESE ITEMS ARE FROZEN

£7.49

Expand your menu's potential with a diverse range of delicious and dependable sausages from our partners at Cottom Foods. The range offers exceptional texture and flavour with no splitting or shrinkage - perfect for everything from breakfast creations to hearty main courses. And for those extra special dishes, the premium option boasts 70% high-quality meat for an unforgettable burst of juicy goodness and a satisfying snap.