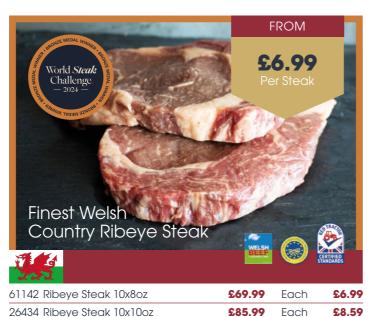

WELSH

COUNTRY

48359 Fillet Steak 10x6oz

for 7 days to achieve peak flavour.

ensuring ethical sourcing and peace of mind. Elevate your culinary creations with a taste

of Wales unlike any other. Steaks are expertly aged for 21 days, while joints are matured