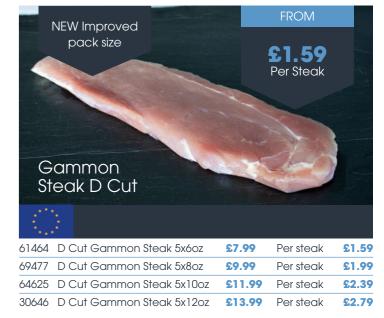

Per kg

£8.99

86452 Diced Turkey Fillet 1x1kg 🗱

Our succulent gammon steaks are bursting with flavour, perfect for grilling or pan-frying to deliver a consistently satisfying taste experience. For kitchens that value versatility, our gammon converter provides the ideal balance of flavour and portion control, making it easy to slice and serve to suit your needs. And when it comes to larger servings, our whole horseshoe gammon is the ultimate choice.