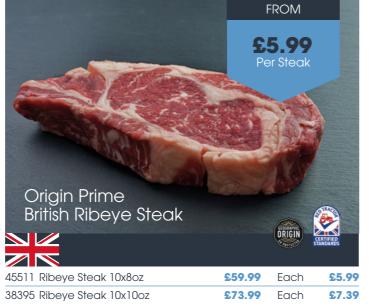

PGI-approved cattle born, bred and matured for up to 36 months in the lush Welsh landscape.

Up to 36 month matured beef, sourced less than 200 miles from the Pickstock facility.

Our Herdsman's brand is selected from cattle over 36 months to achieve consistent quality at a cost friendly price point.

Reign supreme in the world of beef with PGI Welsh Beef, the jewel of Welsh agriculture. Traditionally raised cattle graze on lush pastures for up to 36 months, maturing on the bone for an incredibly deep, consistent flavour. This extended time outdoors isn't just for show - it's the secret behind the unparalleled taste and melt-in-your-mouth tenderness of PGI Welsh Beef.