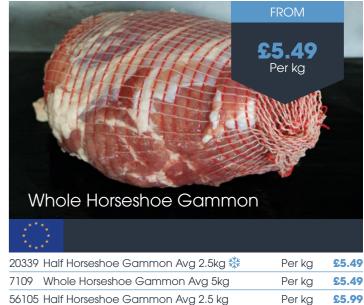

Per kg

£8.99

86452 Diced Turkey Fillet 1x1kg 🗱

Our succulent gammon steaks are bursting with flavour, perfect for grilling or pan-frying to deliver a consistently satisfying taste experience. For kitchens that value versatility, our gammon converter provides the ideal balance of flavour and portion control, making it easy to slice and serve to suit your needs. And when it comes to larger servings, our whole horseshoe gammon is the ultimate choice.