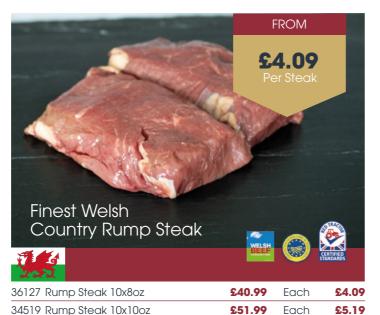

WELSH

COUNTRY

48359 Fillet Steak 10x6oz

for 7 days to achieve peak flavour.

ensuring ethical sourcing and peace of mind. Elevate your culinary creations with a taste

of Wales unlike any other. Steaks are expertly aged for 21 days, while joints are matured