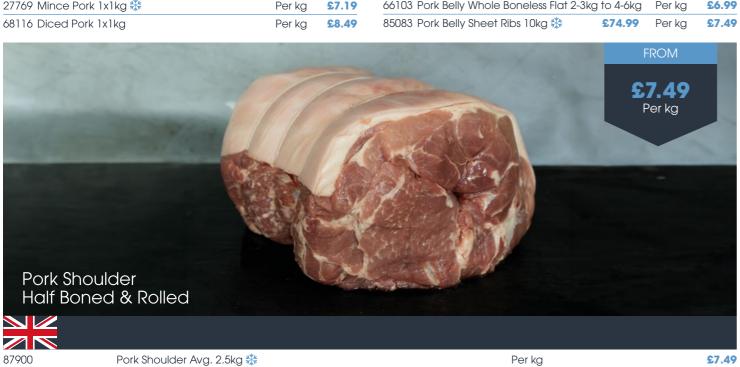

Pork Shoulder Avg. 3kg

Per kg

FROM

£6.49

16 LOW PRICES LOCKED UNTIL 7TH JUNE 2025 # THESE ITEMS ARE FROZEN

£7.49

Expand your menu's potential with a diverse range of delicious and dependable sausages from our partners at Cottom Foods. The range offers exceptional texture and flavour with no splitting or shrinkage - perfect for everything from breakfast creations to hearty main courses. And for those extra special dishes, the premium option boasts 70% high-quality meat for an unforgettable burst of juicy goodness and a satisfying snap.