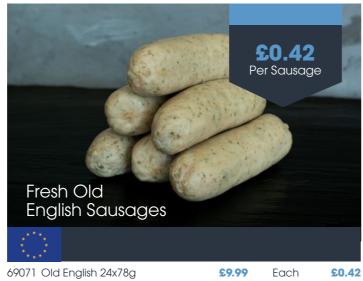

Pork Shoulder Avg. 3kg

Per kg

FROM

£6.49

16 LOW PRICES LOCKED UNTIL 7TH JUNE 2025 # THESE ITEMS ARE FROZEN

£7.49

Expand your menu's potential with a diverse range of delicious and dependable sausages from our partners at Cottom Foods. The range offers exceptional texture and flavour with no splitting or shrinkage - perfect for everything from breakfast creations to hearty main courses. And for those extra special dishes, the premium option boasts 70% high-quality meat for an unforgettable burst of juicy goodness and a satisfying snap.