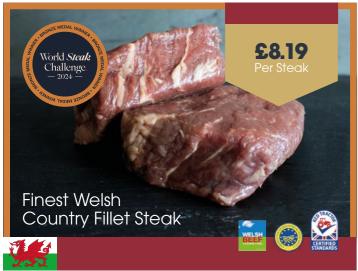

WELSH

COUNTRY

48359 Fillet Steak 10x6oz

for 7 days to achieve peak flavour.

ensuring ethical sourcing and peace of mind. Elevate your culinary creations with a taste

of Wales unlike any other. Steaks are expertly aged for 21 days, while joints are matured