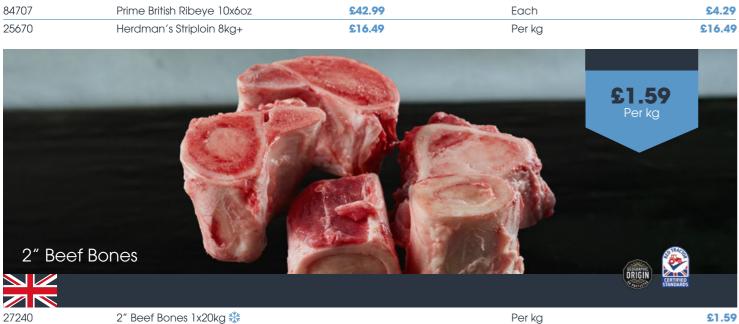

52564 Topside Rolled 2x2-2.9kg

54276 Diced Beef 98vl 2x1.5kg

\* THESE ITEMS ARE FROZEN

Per kg **£12.99** 

4 LOW PRICES LOCKED UNTIL 7TH JUNE 2025

£34.49 Per kg £11.50

ORIGII

6 LOW PRICES LOCKED UNTIL 7TH JUNE 2025 **\*\*** THESE ITEMS ARE FROZEN