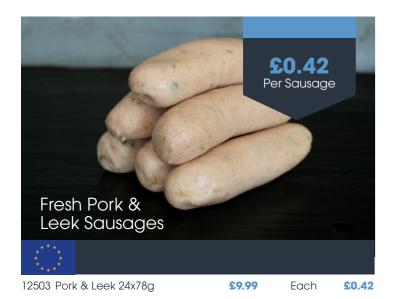

Pork Shoulder Avg. 3kg

Per kg

FROM

£6.49

16 LOW PRICES LOCKED UNTIL 7TH JUNE 2025 # THESE ITEMS ARE FROZEN

£7.49

Expand your menu's potential with a diverse range of delicious and dependable sausages from our partners at Cottom Foods. The range offers exceptional texture and flavour with no splitting or shrinkage - perfect for everything from breakfast creations to hearty main courses. And for those extra special dishes, the premium option boasts 70% high-quality meat for an unforgettable burst of juicy goodness and a satisfying snap.