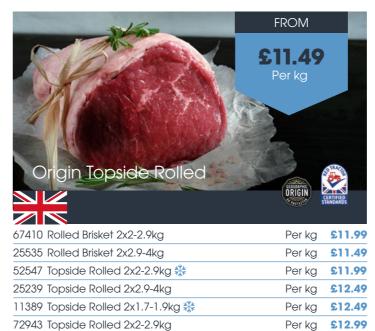

52564 Topside Rolled 2x2-2.9kg

54276 Diced Beef 98vl 2x1.5kg

\* THESE ITEMS ARE FROZEN

Per kg **£12.99** 

4 LOW PRICES LOCKED UNTIL 7TH JUNE 2025

£34.49 Per kg £11.50

ORIGII

6 LOW PRICES LOCKED UNTIL 7TH JUNE 2025 **\*\*** THESE ITEMS ARE FROZEN