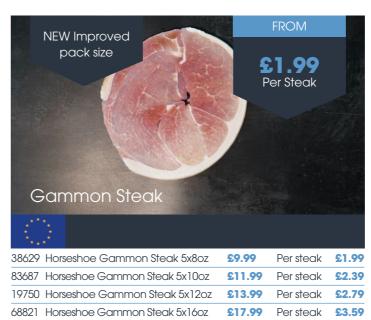

Per kg

£8.99

86452 Diced Turkey Fillet 1x1kg 🗱

Our succulent gammon steaks are bursting with flavour, perfect for grilling or pan-frying to deliver a consistently satisfying taste experience. For kitchens that value versatility, our gammon converter provides the ideal balance of flavour and portion control, making it easy to slice and serve to suit your needs. And when it comes to larger servings, our whole horseshoe gammon is the ultimate choice.