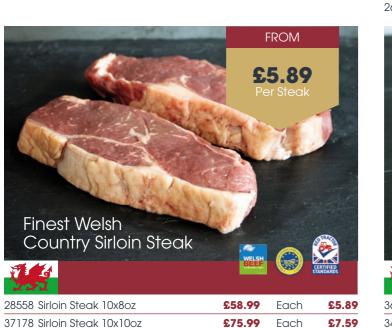

WELSH

COUNTRY

48359 Fillet Steak 10x6oz

for 7 days to achieve peak flavour.

ensuring ethical sourcing and peace of mind. Elevate your culinary creations with a taste

of Wales unlike any other. Steaks are expertly aged for 21 days, while joints are matured