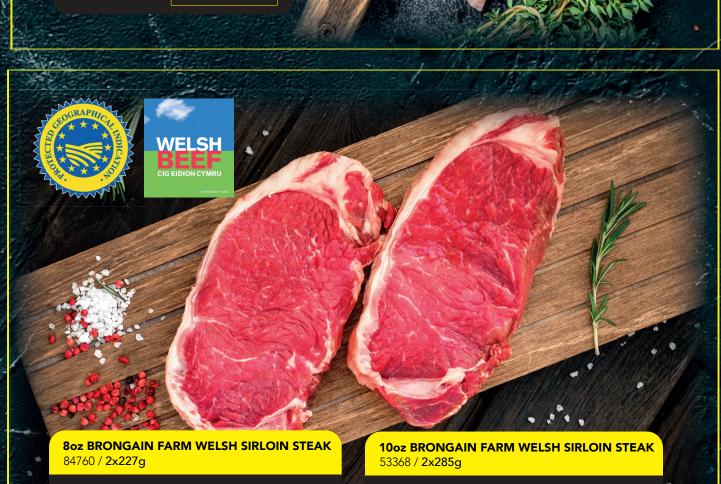

#### SIRLOIN

60z SIRLOIN STEAK 55807 / 2x170q

was £8.99 £5.59

80z SIRLOIN STEAK

was £11.99 £7.39 42887 / 2x227g

100Z SIRLOIN STEAK

34402 / 2x285q

was £14.99 £9.39