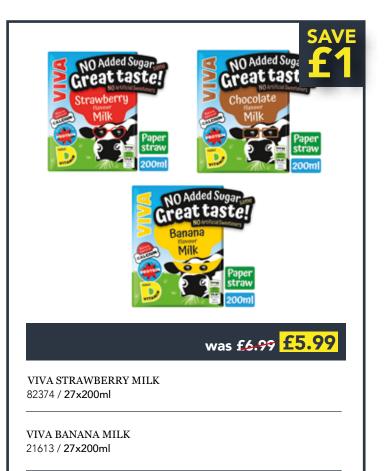

ALPRO OAT PROFESSIONAL 64644 / 12x1ltr

VIVA CHOCOLATE MILK 54296 / **27x200ml** 

| EVERYDAY LOW PRICE                                                     | EVERYDAY LOW PRICE                                             | SAVE<br>SAVE<br>SAVE<br>SAVE<br>SAVE<br>SAVE<br>SAVE<br>SAVE      |
|------------------------------------------------------------------------|----------------------------------------------------------------|-------------------------------------------------------------------|
| EVERYDAY LOW PRICE                                                     | 4093 / 1x100   18437 / 5x100                                   | SALTED BUTTER 4334 / 40x250g                                      |
| <b>£11.99</b><br>80/20 MOZZARELLA & CHEDDAR<br>PIZZA MIX 33137 / 1x2kg | was £14.69 £12.69<br>SOPRANO RED MIXED GRATED<br>11200 / 1x2kg | <b>Was £14.69 £12.69</b><br>SOPRANO WHITE GRATED<br>41933 / 1x2kg |
| EVEDVDAV LOW PRICE                                                     | EVEDVDAV LOW PRICE                                             | EVERYDAY I OW PRICE                                               |
| EVERYDAY LOW PRICE                                                     | EVERYDAY LOW PRICE                                             | EVERYDAY LOW PRICE                                                |
| EVERYDAY LOW PRICE                                                     | EVERYDAY LOW PRICE                                             | EVERYDAY LOW PRICE                                                |
| E6.49<br>BRIE WHEEL                                                    | E9.99<br>GOATS CHEESE LOG                                      | <b>£7.99</b><br>FULL FAT CREAM CHEESE                             |