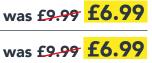

## **EVERYDAY LOW PRICE**

SALT & VINEGAR PRINGLES 77468 / 12x40g

TEXAS BBQ SAUCE PRINGLES 67589 / **12x40g** 

SOUR CREAM & ONION PRINGLES 21935 / 12x40g

ORIGINAL PRINGLES 61002 / 12x40g

was £9.99 **£6.99** 