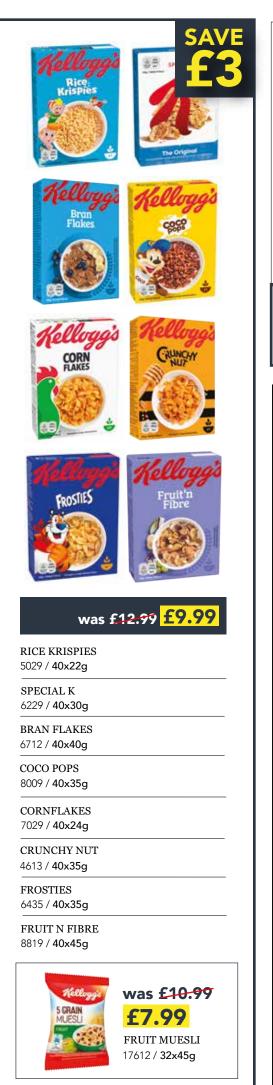

#### FROZEN

|   | 402 BEEF BURGER                                             | CO 40  |
|---|-------------------------------------------------------------|--------|
|   | 75731 / 24x114g 40p EACH                                    | £9.49  |
|   | 6oz GOURMET STEAK BURGER<br>34462 / 32x170g 59p EACH        | £18.99 |
|   |                                                             |        |
|   | 6oz WELSH BEEF BURGERS<br>56566 / 32x170g 91p EACH          | £28.99 |
| 5 | 70z PRESSED STEAK BURGER<br>46920 / <b>27x200g 70p EACH</b> | £18.99 |
|   | 8oz GOURMET STEAK BURGER<br>44461 / <b>24x227g 79p EACH</b> | £18.99 |
|   | FRESH                                                       |        |
| C | 4oz GOURMET STEAK BURGER<br>60715 / 48x113g 52p EACH        | £24.99 |
|   | 6oz GOURMET STEAK BURGER<br>41132 / <b>32x6oz 78p EACH</b>  | £24.99 |