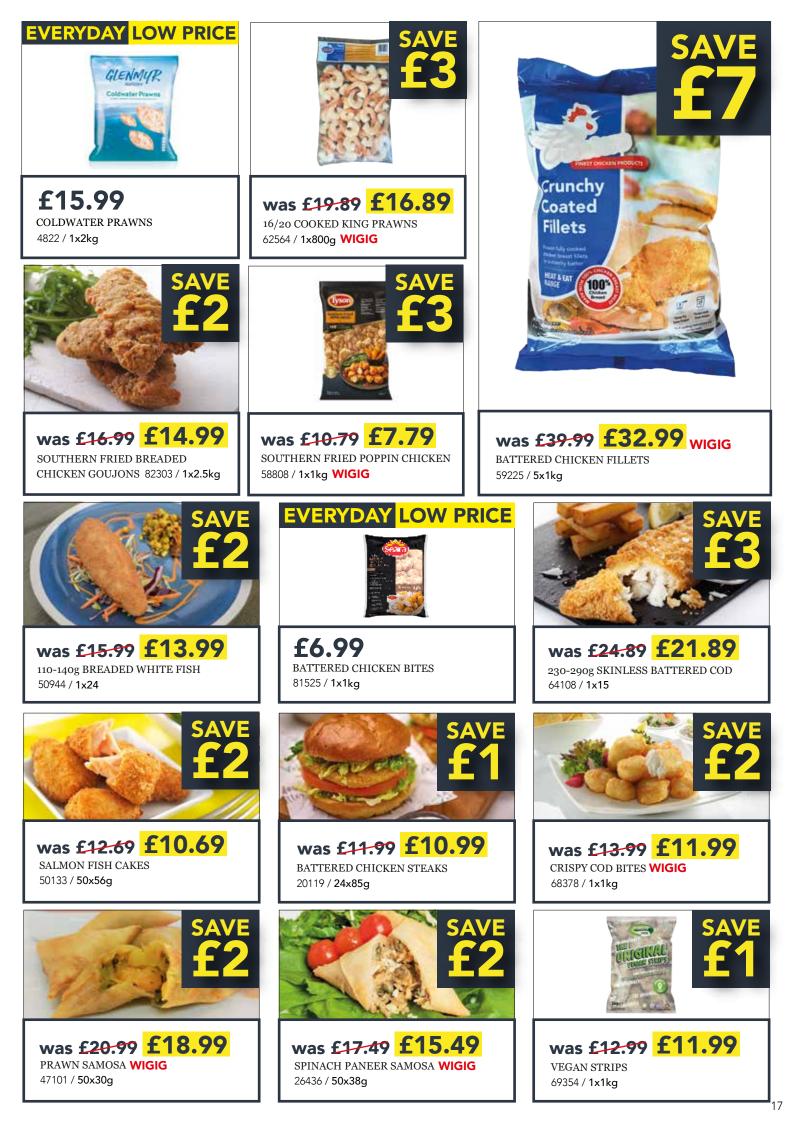

#### FROZEN

|   | 402 BEEF BURGER                                             | CO 40  |
|---|-------------------------------------------------------------|--------|
|   | 75731 / 24x114g 40p EACH                                    | £9.49  |
|   | 6oz GOURMET STEAK BURGER<br>34462 / 32x170g 59p EACH        | £18.99 |
|   |                                                             |        |
|   | 6oz WELSH BEEF BURGERS<br>56566 / 32x170g 91p EACH          | £28.99 |
| 5 | 70z PRESSED STEAK BURGER<br>46920 / <b>27x200g 70p EACH</b> | £18.99 |
|   | 8oz GOURMET STEAK BURGER<br>44461 / <b>24x227g 79p EACH</b> | £18.99 |
|   | FRESH                                                       |        |
| C | 4oz GOURMET STEAK BURGER<br>60715 / 48x113g 52p EACH        | £24.99 |
|   | 6oz GOURMET STEAK BURGER<br>41132 / <b>32x6oz 78p EACH</b>  | £24.99 |

41132 / 32x6oz 78p EACH

702 PRESSED STEAK BURGER 86409 / 27x200g 93p EACH

80z GOURMET STEAK BURGER £24.99 26677 / 24x227g £1.04 EACH

See page 15 for burger buns

£24.99

CALE CALE CALE CAL CAL CAL CAL CAL

was £20.19 £17.19