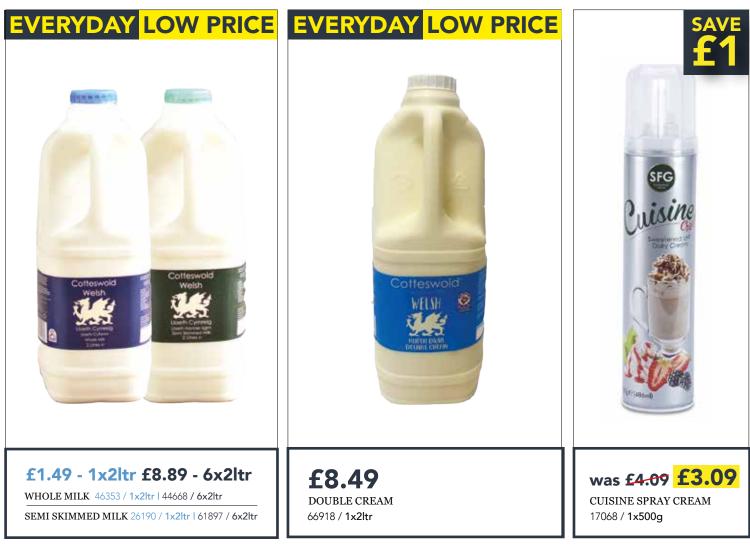

|        |
|   | 6oz WELSH BEEF BURGERS<br>56566 / 32x170g 91p EACH          | £28.99 |
| 5 | 70z PRESSED STEAK BURGER<br>46920 / <b>27x200g 70p EACH</b> | £18.99 |
|   | 8oz GOURMET STEAK BURGER<br>44461 / <b>24x227g 79p EACH</b> | £18.99 |
|   | FRESH                                                       |        |
| C | 4oz GOURMET STEAK BURGER<br>60715 / 48x113g 52p EACH        | £24.99 |
|   | 6oz GOURMET STEAK BURGER<br>41132 / <b>32x6oz 78p EACH</b>  | £24.99 |

41132 / 32x6oz 78p EACH

702 PRESSED STEAK BURGER 86409 / 27x200g 93p EACH

80z GOURMET STEAK BURGER £24.99 26677 / 24x227g £1.04 EACH

See page 15 for burger buns

£24.99



CALE CALE CALE CAL CAL CAL CAL CAL



was £20.19 £17.19

ALPRO OAT PROFESSIONAL 64644 / 12x1ltr

VIVA CHOCOLATE MILK 54296 / **27x200ml** 



| EVERYDAY LOW PRICE                                                     | EVERYDAY LOW PRICE                                             | SAVE<br>SAVE<br>SAVE<br>SAVE<br>SAVE<br>SAVE<br>SAVE<br>SAVE      |
|------------------------------------------------------------------------|----------------------------------------------------------------|-------------------------------------------------------------------|
| EVERYDAY LOW PRICE                                                     | 4093 / 1x100   18437 / 5x100                                   | SALTED BUTTER 4334 / 40x250g                                      |
| <b>£11.99</b><br>80/20 MOZZARELLA & CHEDDAR<br>PIZZA MIX 33137 / 1x2kg | was £14.69 £12.69<br>SOPRANO RED MIXED GRATED<br>11200 / 1x2kg | <b>Was £14.69 £12.69</b><br>SOPRAN